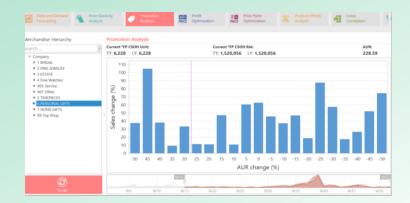

#### **Promotion Impact**

- What is the right discount level?
- When should we take discounts?
- Differs by Category/Channel/Store

**Margin Analytics** 

- Does the consumer accept our margin level?
- Why is the product not moving?
- Differs by Category/Channel/Store