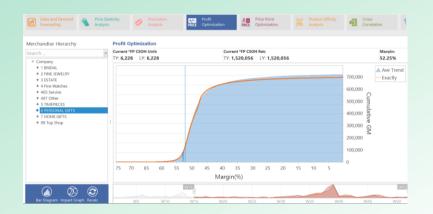

#### **Promotion Impact**

- What is the right discount level?
- When should we take discounts?
- Differs by Category/Channel/Store

**Margin Analytics** 

- Does the consumer accept our margin level?
- Why is the product not moving?
- Differs by Category/Channel/Store